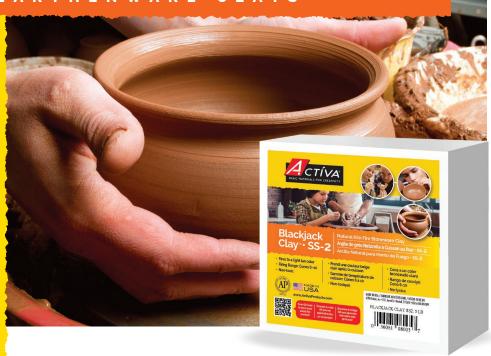

### **Kiln Fire Clays**

Silky smooth pottery clays made with a blend of clays and minerals from East Texas.

### **Blackjack Clay**™

Why Customers Love It:

- Stoneware clay that is chocolate brown when wet, yet fires to soft buff or tan color
- Fires in a kiln from cone 6 cone 10
- Sizes: 5 lb., 25 lb., 50 lb.