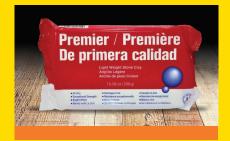

#### **Premier™ Clay**

- Lightweight stone air dry clay dries with exceptional strength
- Perfect for ball joint dolls, miniature charms and stamping
- Size: 10.58 oz.