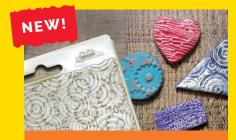

## Activ-Tools™ **Designer Texture Sheets**

Perfect for adding dimension and detail to clay projects. The textures included are wood grain, sand, coils, and sprockets.