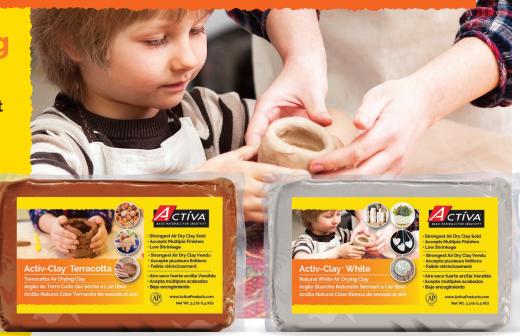

### **Activ-Clay**<sup>™</sup>

Why Customers Love It:

- Strong self-hardening clay for all skill levels
- White and terracotta
- Sizes: 1.1 lb., 3.3 lb. and 9.9 lb.