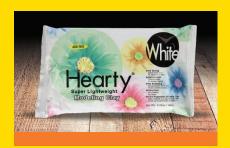

#### **Hearty® Clay**

- Ultra-lightweight polymer air dry
- Perfect for jewelry, card-making and scrapbooking, freeform sculpting and more
- Sizes: 1.75 oz. and 5.25 oz.