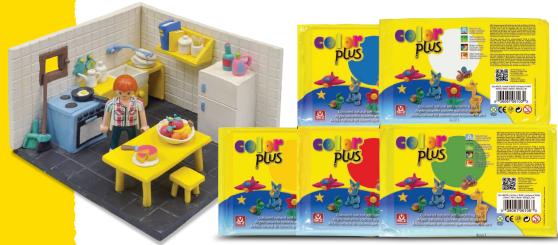

### **ColorPlus Clay™**

Why Customers Love It:

- Vibrantly colored, can be mixed with other colors
- Ultra white, black, green, blue, yellow and red
- Size: 1.1 lb.