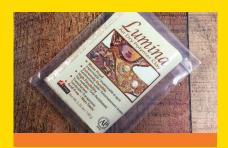

#### **Lumina™ Clay**

- A translucent polymer resin clay with incredible flexibility
- Perfect for jewelry, ornaments, floral craft and stamping
- · Size: 5.25 oz.