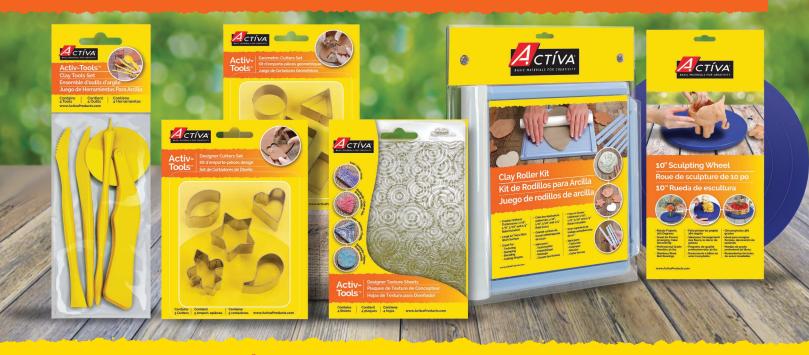

#### Activ-Tools™ Clay Tools Set

Includes four tools that enable users to cut, sculpt, shape, embellish, texture, scribe, and add fine detail to any clay project!

## Activ-Tools™ **Designer Texture Sheets**

Perfect for adding dimension and detail to clay projects. The textures included are wood grain, sand, coils, and sprockets.

#### Activ-Tools™ **Designer Cutters Set**

Includes a star, heart, bulb, water drop (commonly used to make flower petals, scales and other shapes), and fleur de lis. Each cutter measures 40mm.

#### Activ-Tools™ Clay Roller Kit

Provides a smooth rolling surface, rolling pin, and rails to ensure consistent thickness of any clay project.

#### Activ-Tools™ **Geometric Cutters Set**

Includes five popular shapes of clay cutters, including a circle, oval, triangle, square, and rectangle. Each cutter measures 40mm.

# Activ-Tools™ Clay Sculpting Wheel

The perfect clay accessory that allows you to easily rotate and access any clay project.