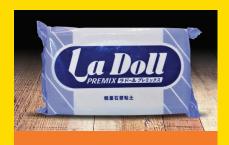

#### **LaDoll™ Premix Clay**

- Combination of Premier and LaDoll with pliability and strength
- Perfect for miniatures, dolls, molding and stamping
- · Size: 400 g.