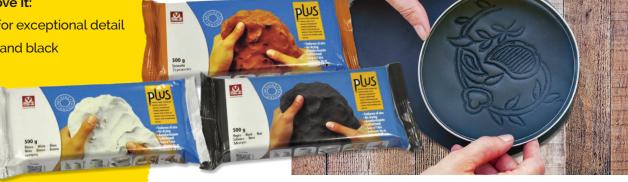

### **PLUS Clay**™

Why Customers Love It:

- Ultra-fine grade for exceptional detail
- White, terracotta and black
- Sizes: 1.1 lb., 2.2 lb. and 22 lb.