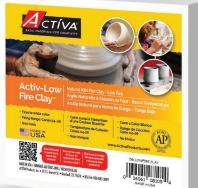

### **Activ-Low Fire Clay**™

Why Customers Love It:

- Earthenware clay that is light gray when wet, yet fires to white
- Fires in a kiln from cone 04 06
- Sizes: 5 lb., 25 lb., 50 lb.