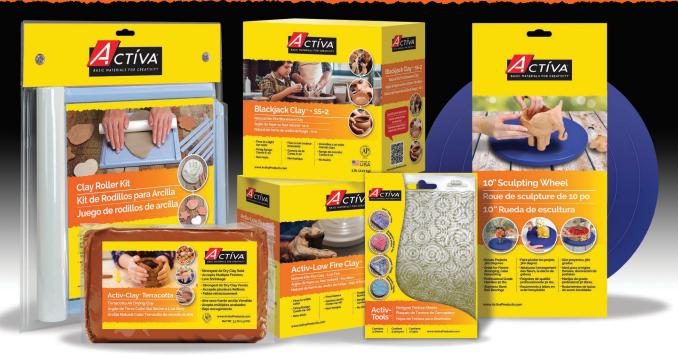

# ACTÍVA presents NEW accessories for achieving professional results with clay

#### Activ-Tools™ Clay Tools Set

Includes four tools that enable users to cut, sculpt, shape, embellish, texture, scribe, and add fine detail to any clay project!

## Activ-Tools™ **Designer Texture Sheets**

Perfect for adding dimension and detail to clay projects. The textures included are wood grain, sand, coils, and sprockets.

#### Activ-Tools™ Clay Roller Kit

Provides a smooth rolling surface, rolling pin, and rails to ensure consistent thickness of any clay project.

# Activ-Tools™ Clay Sculpting Wheel

The perfect clay accessory that allows you to easily rotate and access any clay project.

### **Blackjack Clay**™

Why Customers Love It:

- Stoneware clay that is chocolate brown when wet, yet fires to soft buff or tan color
- Fires in a kiln from cone 6 cone 10
- Sizes: 5 lb., 25 lb., 50 lb.

### **Activ-Low Fire Clay**™

Why Customers Love It:

- Earthenware clay that is light gray when wet, yet fires to white
- Fires in a kiln from cone 04 06
- Sizes: 5 lb., 25 lb., 50 lb.