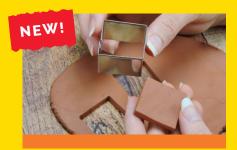

#### Activ-Tools™ **Geometric Cutters Set**

Includes five popular shapes of clay cutters, including a circle, oval, triangle, square, and rectangle. Each cutter measures 40mm.