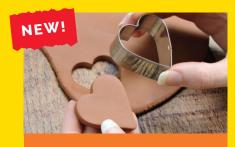

#### Activ-Tools™ **Designer Cutters Set**

Includes a star, heart, bulb, water drop (commonly used to make flower petals, scales and other shapes), and fleur de lis. Each cutter measures 40mm.