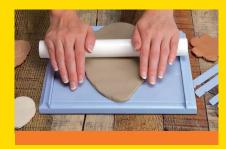

#### Activ-Tools™ Clay Roller Kit

Provides a smooth rolling surface, rolling pin, and rails to ensure consistent thickness of any clay project.